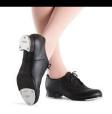

# TAP SHOES—TToes & Primary Black leather with buckle

# **TAP SHOES—Junior to Senior**

Black lace up split sole 'Bloch Show Tapper'