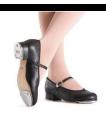

# TAP SHOES—TToes & Primary Black leather with buckle

# **TAP SHOES—Junior to Senior**

Black lace up split sole 'Bloch Show Tapper'